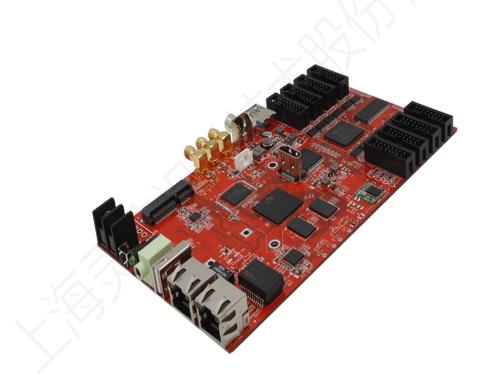

### Application

1. Phone control: transmit Wi-Fi LAN control terminal by using APP named "screen housekeeper" (Android and IOS).

2. Computer control : control terminal on webpage (log in LS Cloud)