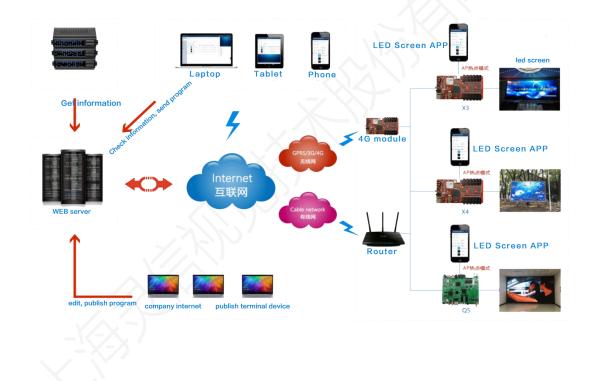

#### 

| 1 | Power socket       | 2 | Test key               |
|---|--------------------|---|------------------------|
| 3 | Power/system light | 4 | Audio output           |
| 5 | USB2.0             | 6 | 100M betwork access    |
| 7 | Gigabit access     | 8 | Wifi antenna interface |

| 9  | 75E interface | 10 | HDMI interface |
|----|---------------|----|----------------|
| 11 | 75E interface | 12 | USB 3.0        |
| 13 | CVBS output   | 14 | 4G/GPS antenna |
|    |               |    | interface      |

## Diagram drawing